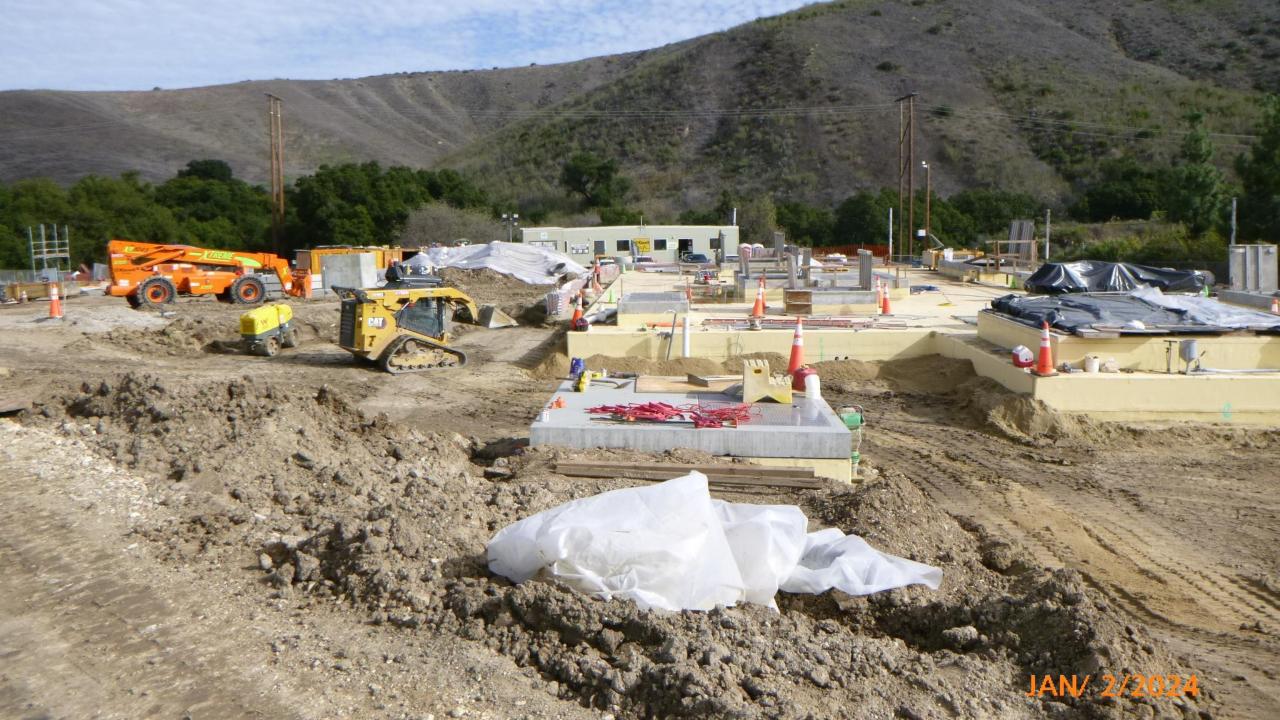

### INTERCONNECTIONS UPDATE







Purveyor Managers Meeting July 25, 2024

# CALLEGUAS-VENTURA INTERCONNECTION

## PROJECT PARTNERS

- Calleguas Municipal Water District
- City of Ventura
- United Water Conservation District
- Potential future participation by Casitas Municipal Water District









ALTERNATIVE ALIGNMENT INVESTIGATION









# GEOTECHNICAL INVESTIGATIONS

#### Trenchless Construction:

- I. Beardsley Road
- 2. West Ponderosa Drive



#### **STATUS**

- Geotechnical investigations completed July 2024.
- Right-of-way acquisition underway.
- 90% design expected in November.
- Final design expected in Spring 2025.
- Construction to begin early Summer 2025.

# CALLEGUAS-LAS VIRGENES INTERCONNECTION

### PROJECT MAP



















































\*Please Note: Construction is dependent on many variables; dates may change

















































## REMAINING WORK

Complete electrical wiring of PS/PRS

Complete improvements inside existing Falling Star Turnout

Energize new TWSD Meter Station

Perform Start-up and testing



## QUESTIONS?