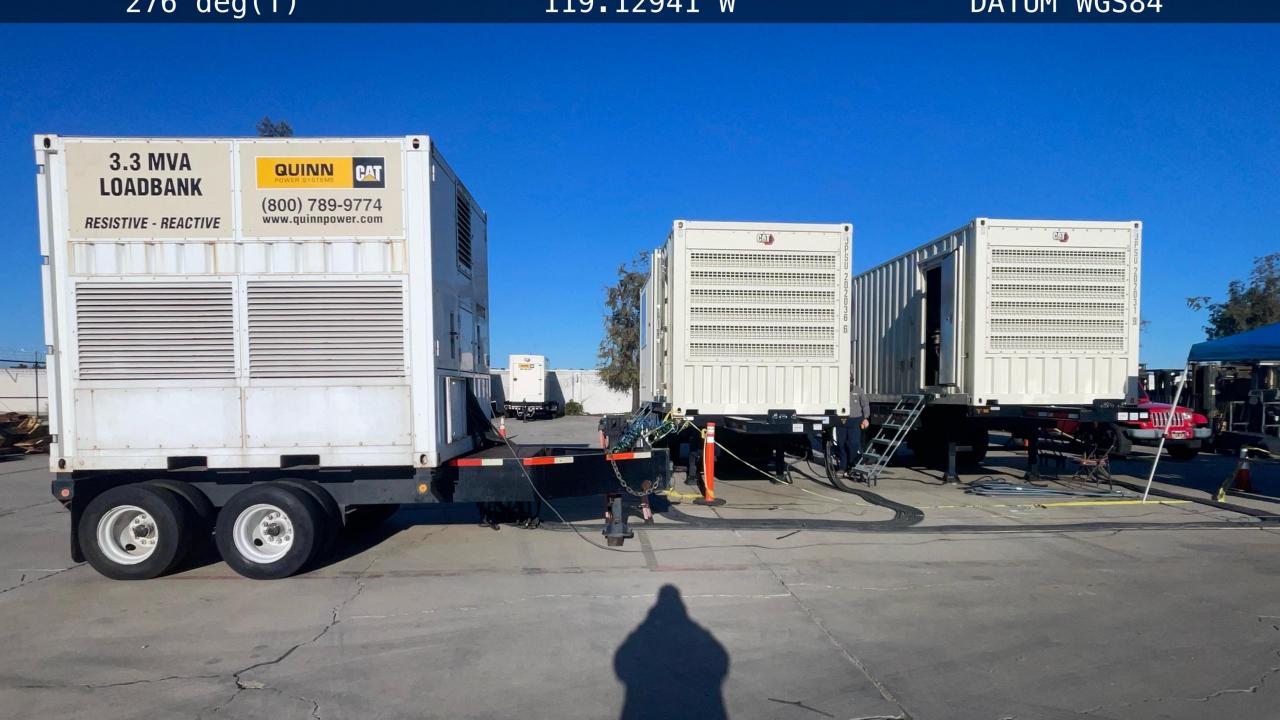

## REMAINING WORK

Complete electrical wiring of PS/PRS

Complete improvements inside existing Falling Star Turnout

Energize new TWSD Meter Station

Perform Start-up and testing