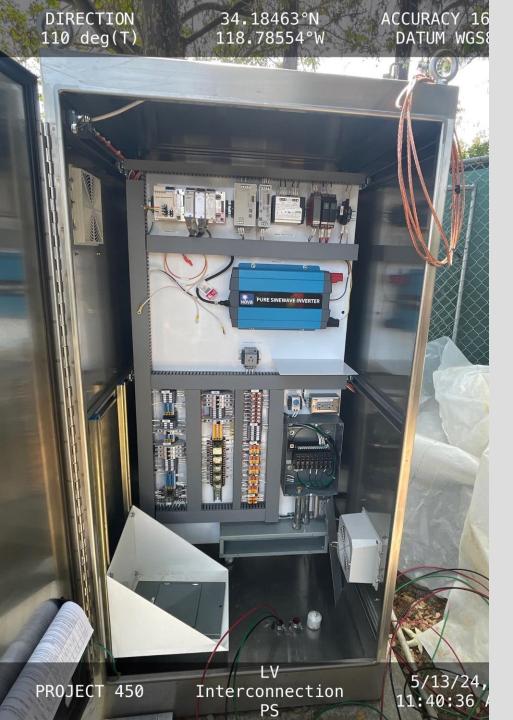

## REMAINING WORK

Complete electrical wiring of PS/PRS

Complete improvements inside existing Falling Star Turnout

Energize new TWSD Meter Station

Perform Start-up and testing