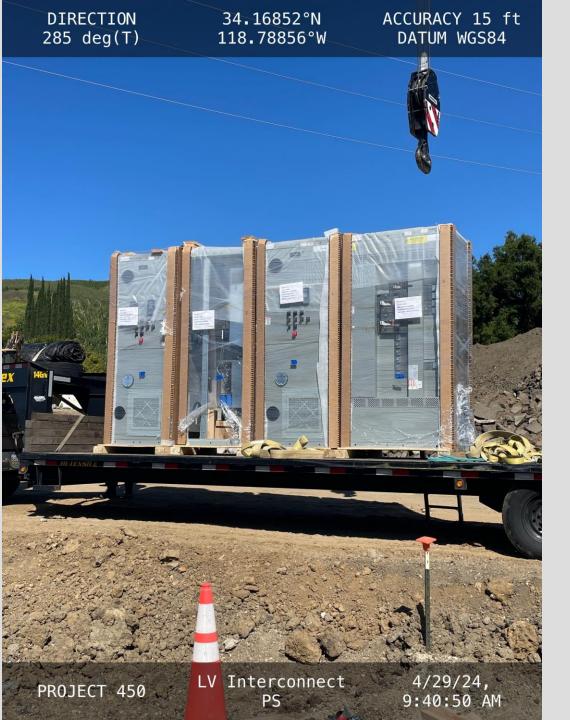

## REMAINING WORK

Complete electrical wiring of PS/PRS

Complete improvements inside existing Falling Star Turnout

Energize new TWSD Meter Station

Perform Start-up and testing