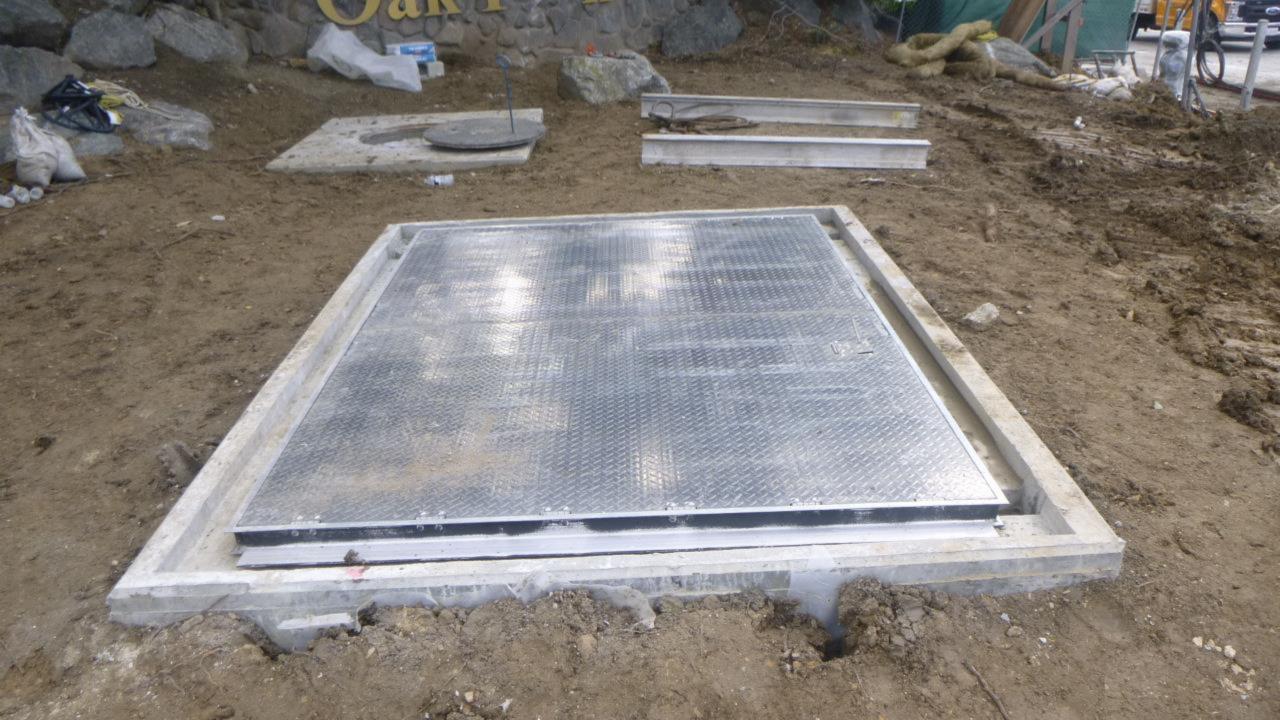

## REMAINING WORK

Complete electrical wiring of PS/PRS

Complete improvements inside existing Falling Star Turnout

Energize new TWSD Meter Station

Perform Start-up and testing