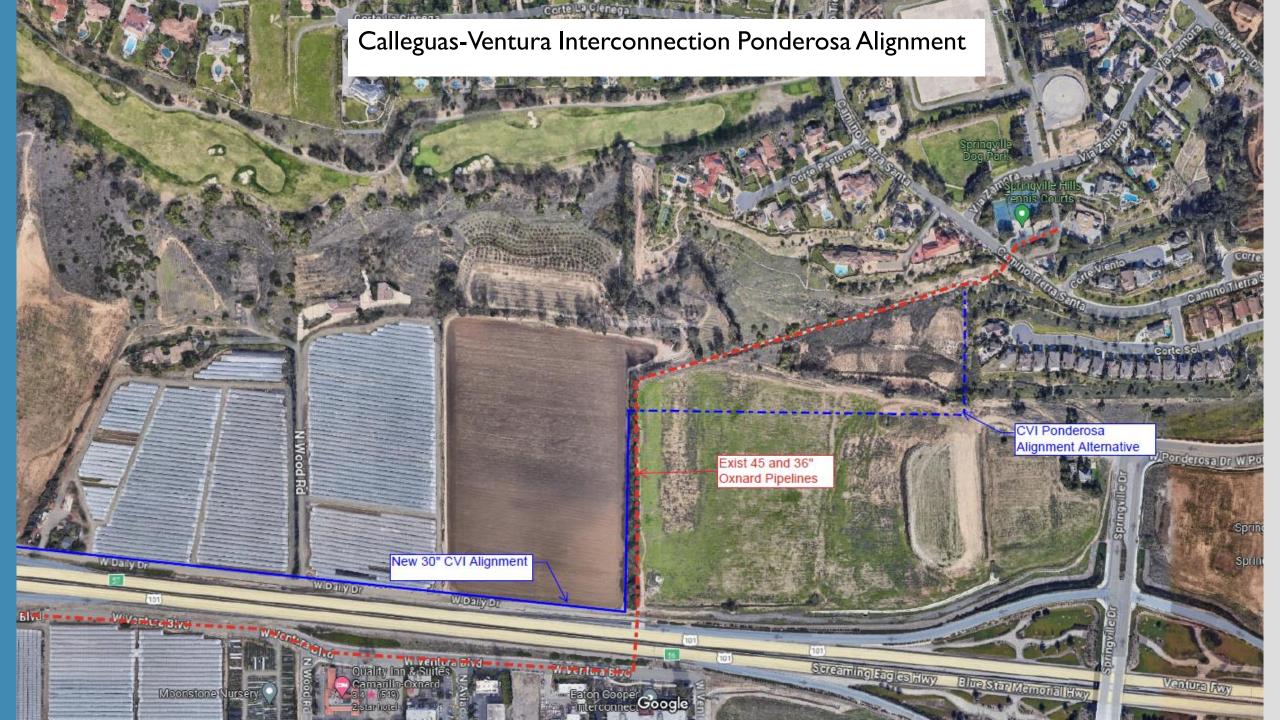

# CALLEGUAS-VENTURA INTERCONNECTION

## PROJECT PARTNERS

- Calleguas Municipal Water District
- City of Ventura
- United Water Conservation District
- Potential future participation by Casitas Municipal Water District

ALTERNATIVE ALIGNMENT INVESTIGATION

# GEOTECHNICAL INVESTIGATIONS

#### Trenchless Construction:

- I. Beardsley Road
- 2. West Ponderosa Drive