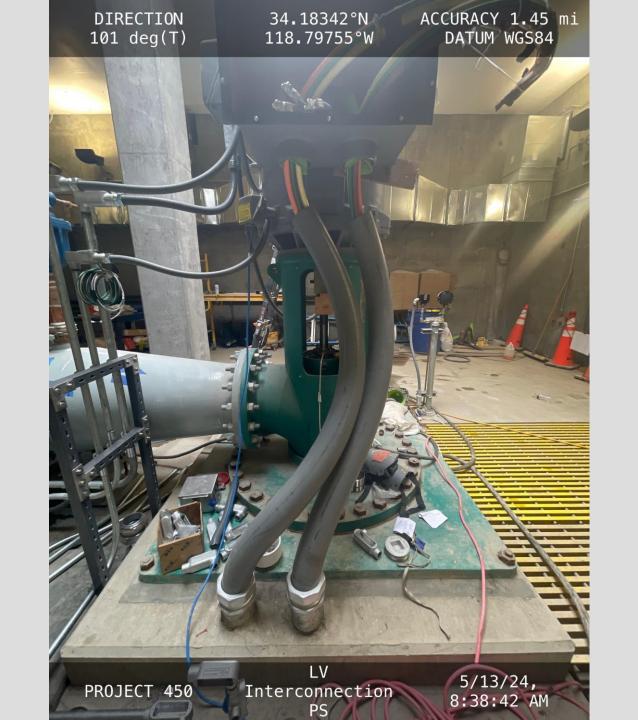

## REMAINING WORK

Complete electrical wiring of PS/PRS

Complete improvements inside existing Falling Star Turnout

Energize new TWSD Meter Station

Perform Start-up and testing