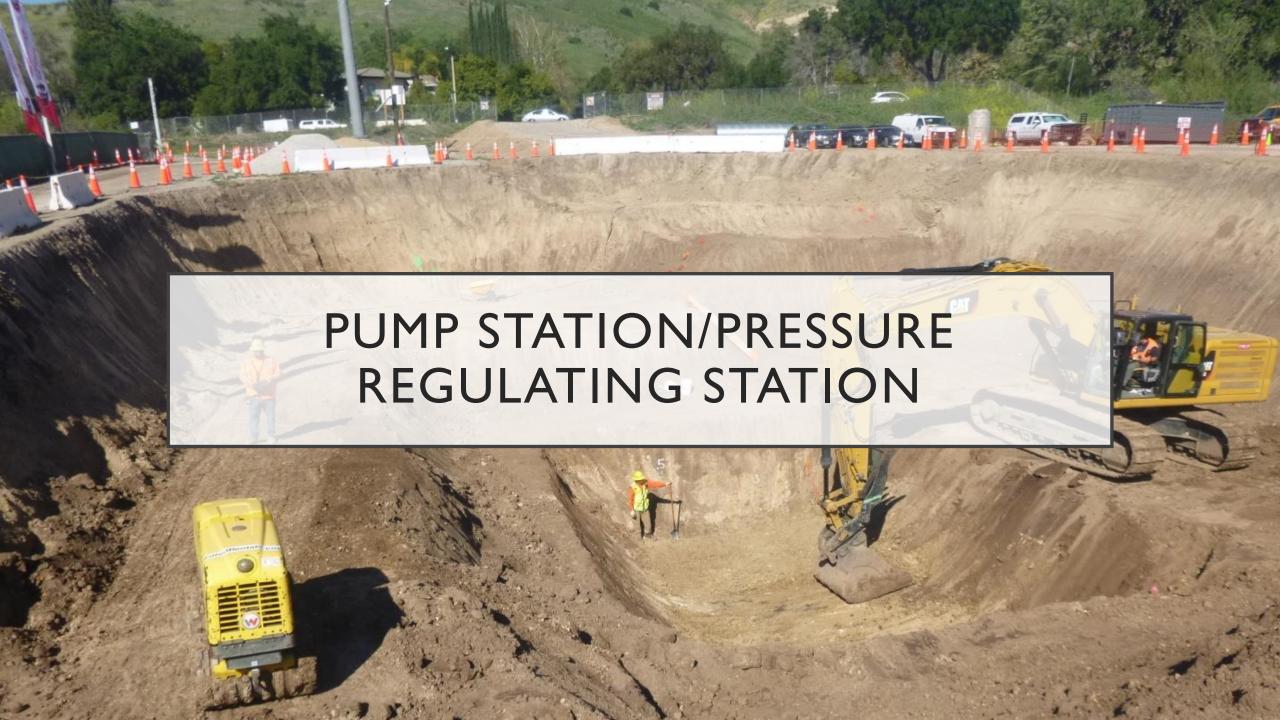

## REMAINING WORK

Complete electrical wiring of PS/PRS

Complete improvements inside existing Falling Star Turnout

Energize new TWSD Meter Station

Perform Start-up and testing