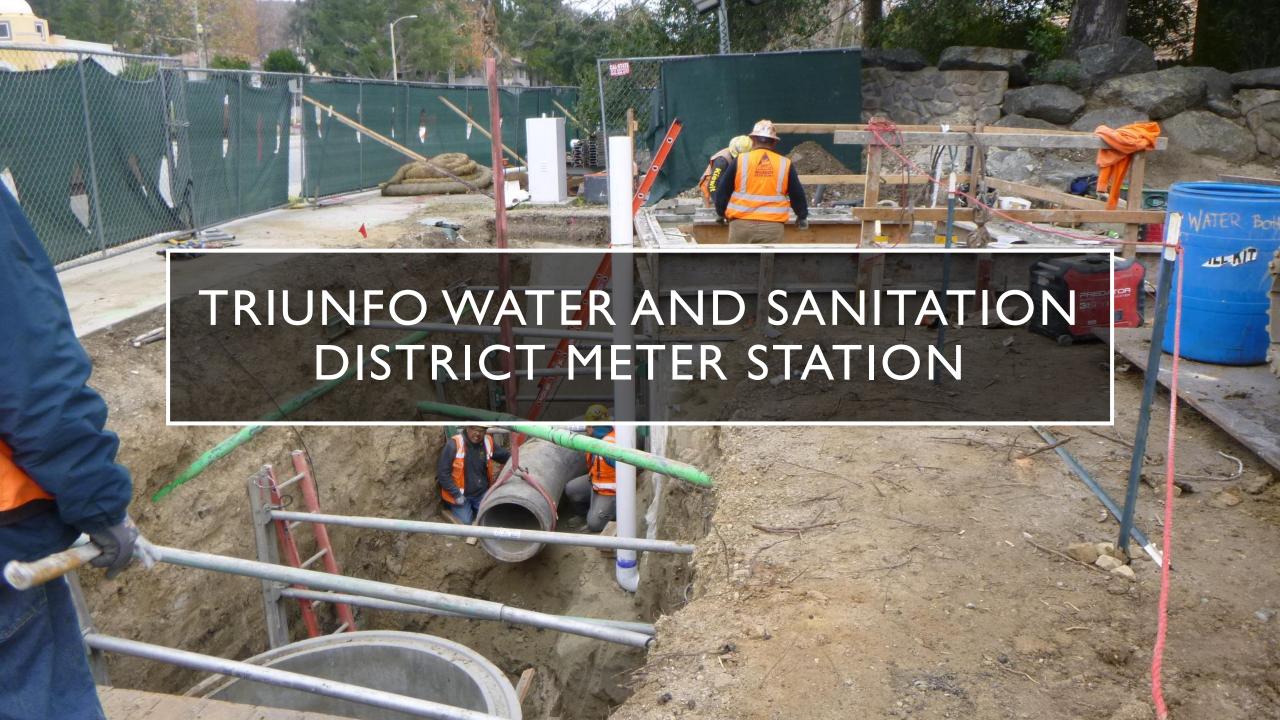

# CALLEGUAS-LAS VIRGENES INTERCONNECTION

## REMAINING WORK

Complete electrical wiring of PS/PRS

Complete improvements inside existing Falling Star Turnout

Energize new TWSD Meter Station

Perform Start-up and testing