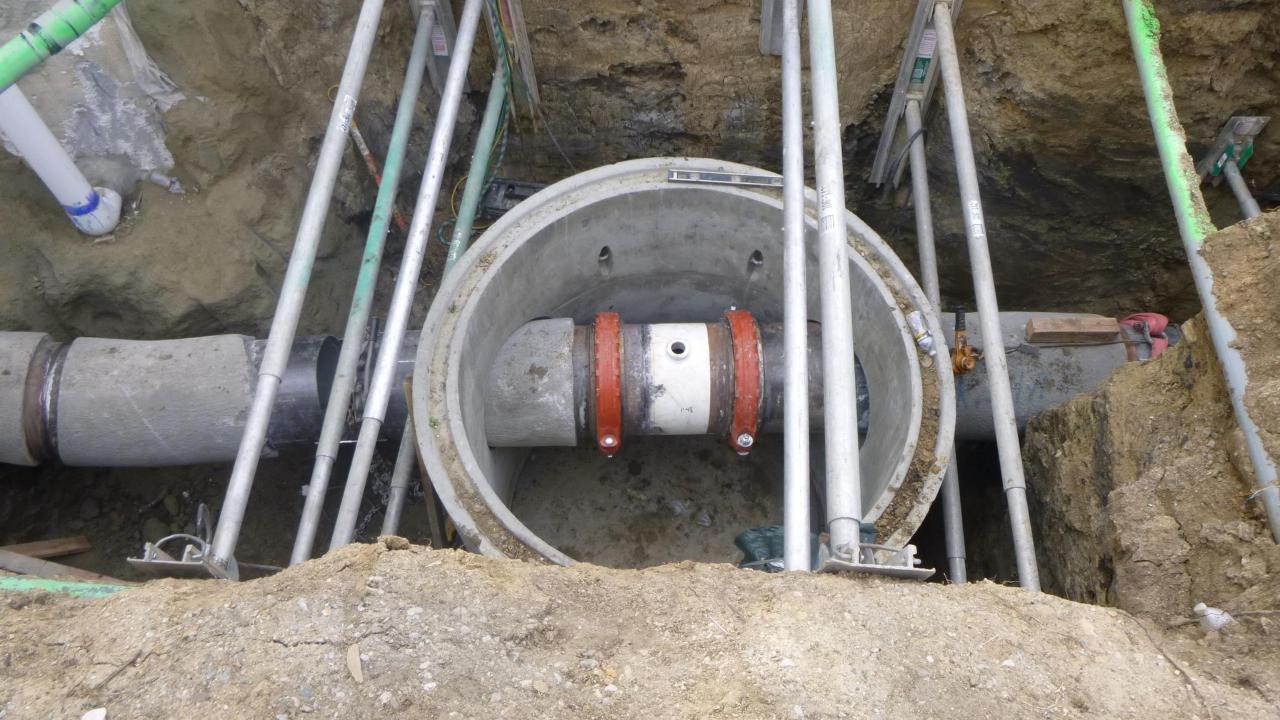

## REMAINING WORK

Complete electrical wiring of PS/PRS

Complete improvements inside existing Falling Star Turnout

Energize new TWSD Meter Station

Perform Start-up and testing