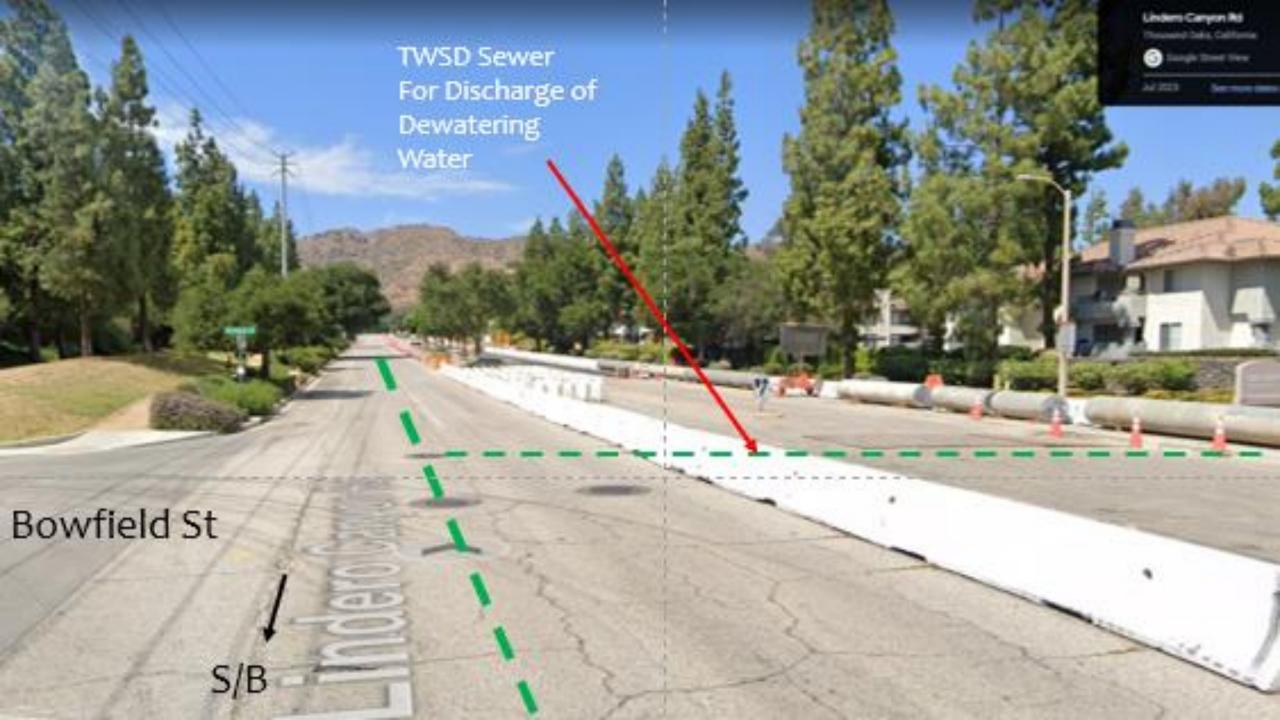

# CALLEGUAS-LAS VIRGENES INTERCONNECTION

### PROJECT MAP

\*Please Note: Construction is dependent on many variables; dates may change

## REMAINING WORK

Complete electrical wiring of PS/PRS

Complete improvements inside existing Falling Star Turnout

Energize new TWSD Meter Station

Perform Start-up and testing