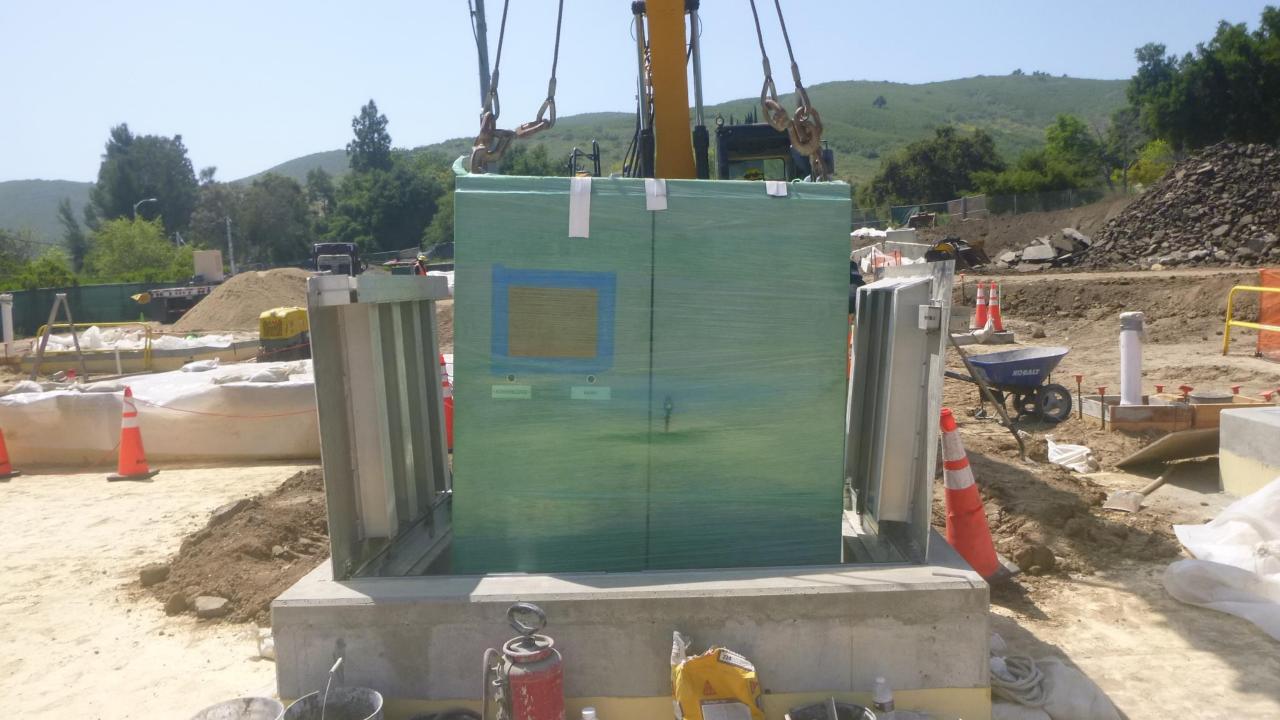

## REMAINING WORK

Complete electrical wiring of PS/PRS

Complete improvements inside existing Falling Star Turnout

Energize new TWSD Meter Station

Perform Start-up and testing