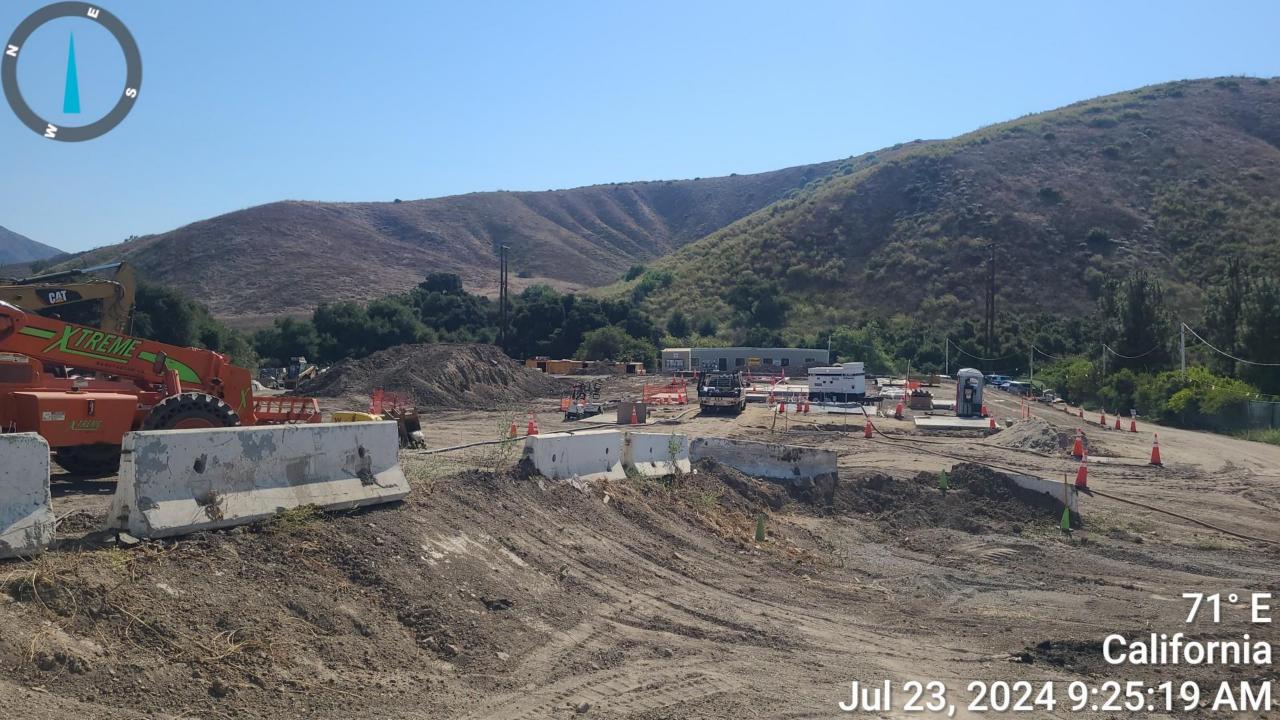

### INTERCONNECTIONS UPDATE







Purveyor Managers Meeting July 25, 2024

# CALLEGUAS-VENTURA INTERCONNECTION

## PROJECT PARTNERS

- Calleguas Municipal Water District
- City of Ventura
- United Water Conservation District
- Potential future participation by Casitas Municipal Water District









ALTERNATIVE ALIGNMENT INVESTIGATION









# GEOTECHNICAL INVESTIGATIONS

#### Trenchless Construction:

- I. Beardsley Road
- 2. West Ponderosa Drive



#### **STATUS**

- Geotechnical investigations completed July 2024.
- Right-of-way acquisition underway.
- 90% design expected in November.
- Final design expected in Spring 2025.
- Construction to begin early Summer 2025.

# CALLEGUAS-LAS VIRGENES INTERCONNECTION

### PROJECT MAP



















































\*Please Note: Construction is dependent on many variables; dates may change

















































## REMAINING WORK

Complete electrical wiring of PS/PRS

Complete improvements inside existing Falling Star Turnout

Energize new TWSD Meter Station

Perform Start-up and testing



## QUESTIONS?