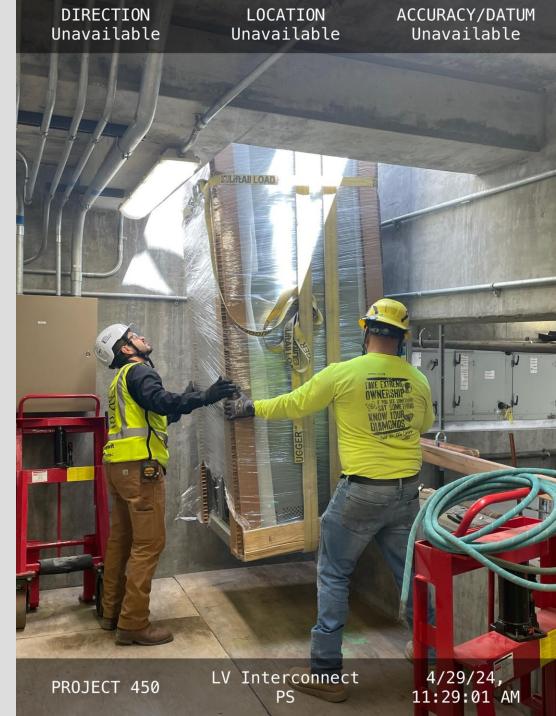

## REMAINING WORK

Complete electrical wiring of PS/PRS

Complete improvements inside existing Falling Star Turnout

Energize new TWSD Meter Station

Perform Start-up and testing