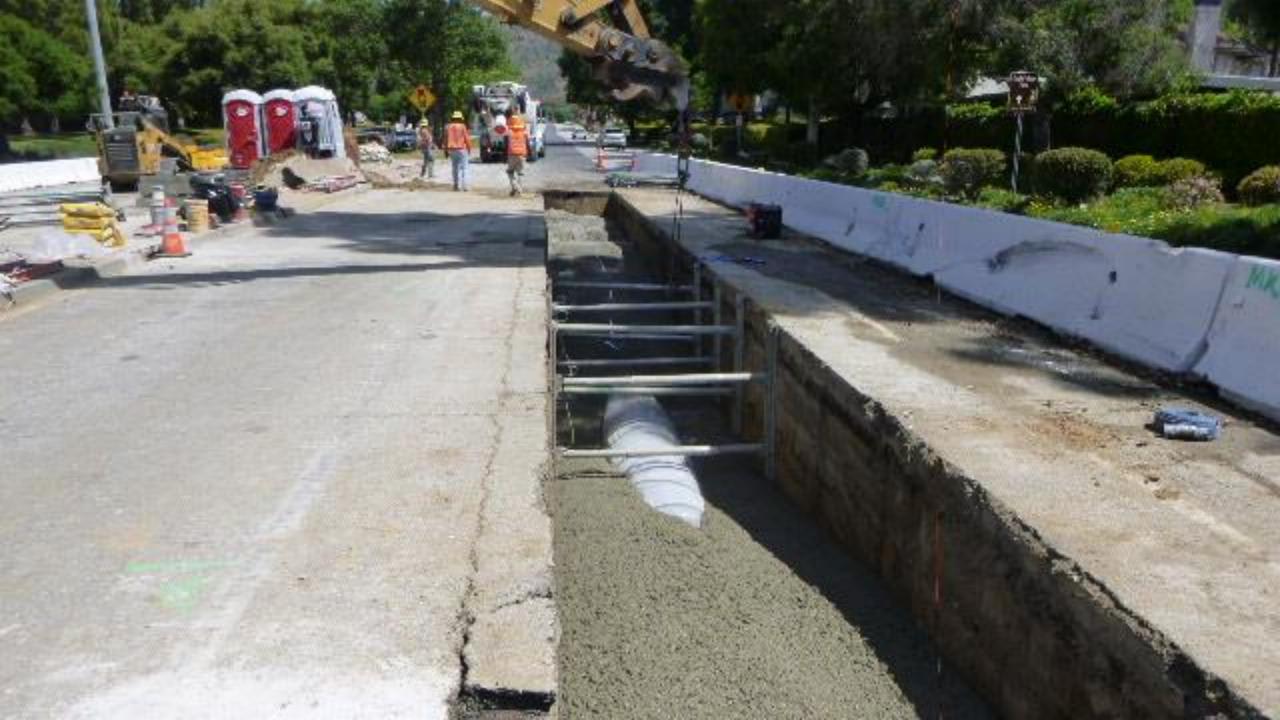

# CALLEGUAS-LAS VIRGENES INTERCONNECTION

## REMAINING WORK

Complete electrical wiring of PS/PRS

Complete improvements inside existing Falling Star Turnout

Energize new TWSD Meter Station

Perform Start-up and testing