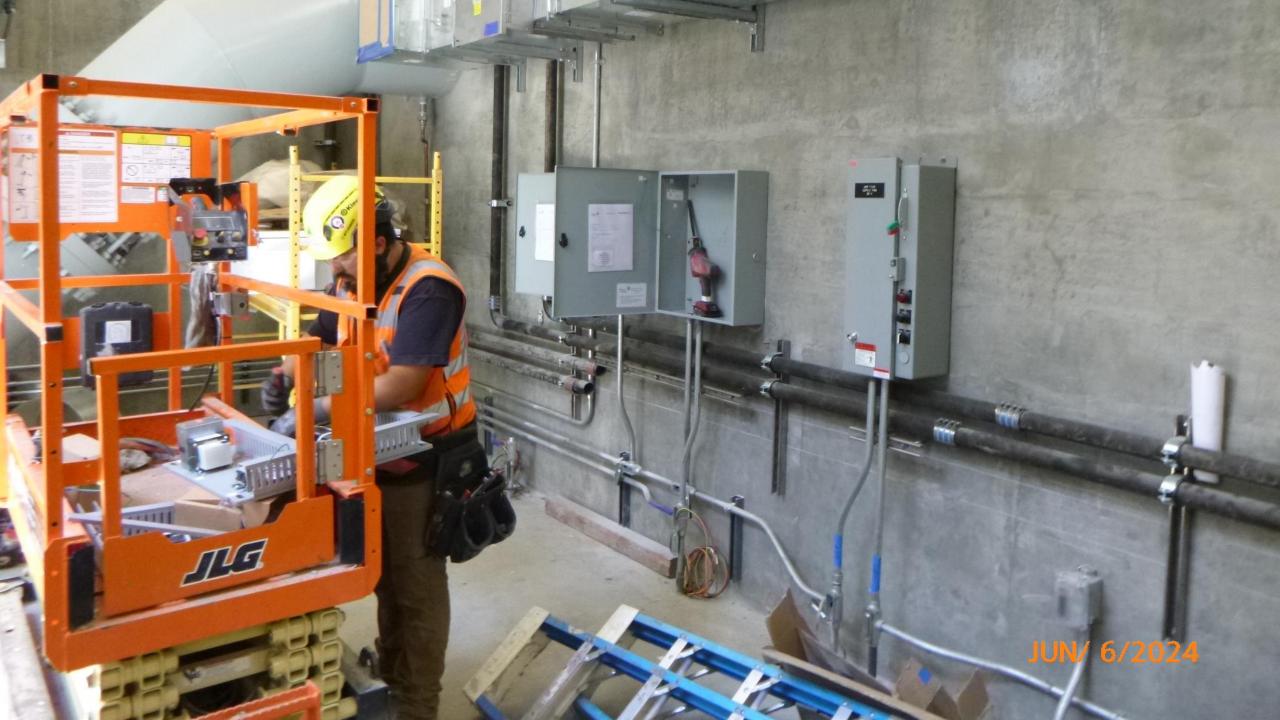

## REMAINING WORK

Complete electrical wiring of PS/PRS

Complete improvements inside existing Falling Star Turnout

Energize new TWSD Meter Station

Perform Start-up and testing