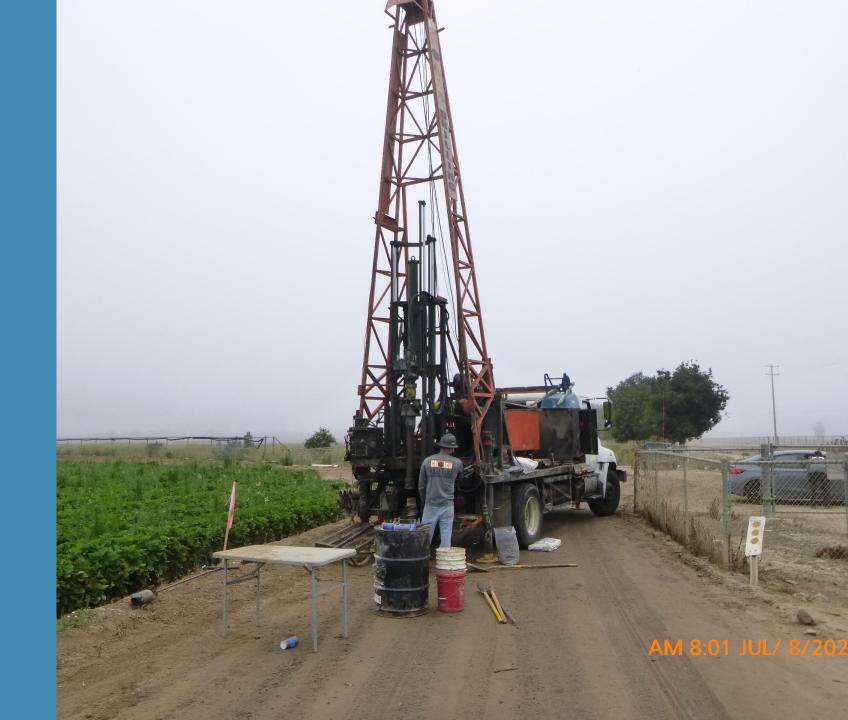

# GEOTECHNICAL INVESTIGATIONS

#### **STATUS**

- Geotechnical investigations completed July 2024.
- Right-of-way acquisition underway.
- 90% design expected in November.
- Final design expected in Spring 2025.
- Construction to begin early Summer 2025.