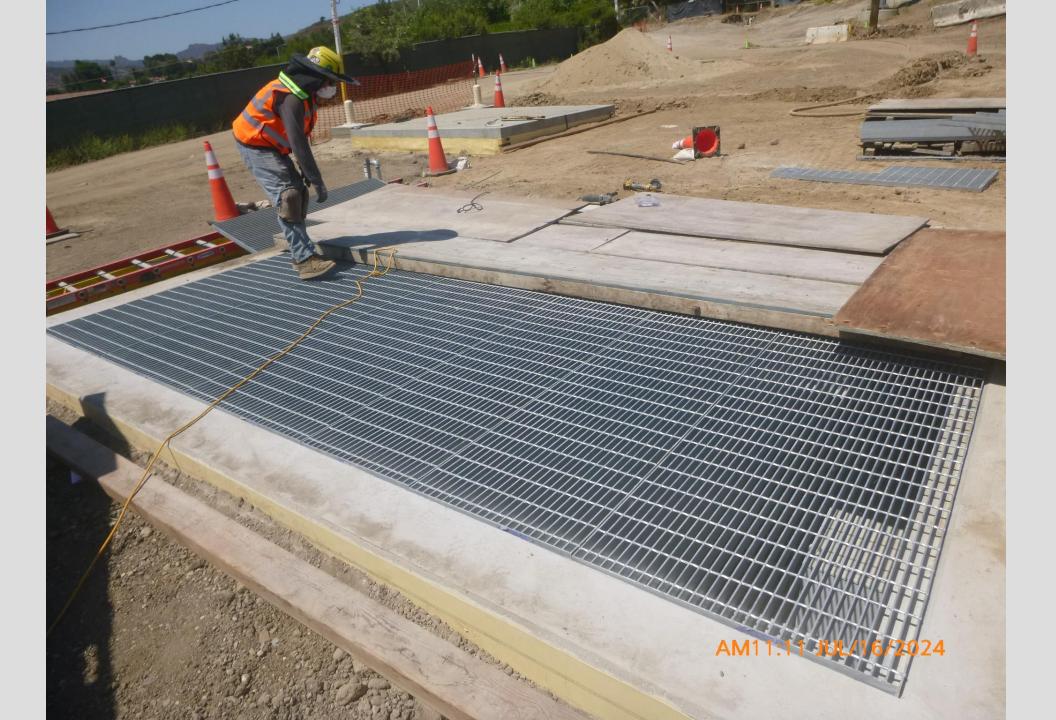

## REMAINING WORK

Complete electrical wiring of PS/PRS

Complete improvements inside existing Falling Star Turnout

Energize new TWSD Meter Station

Perform Start-up and testing