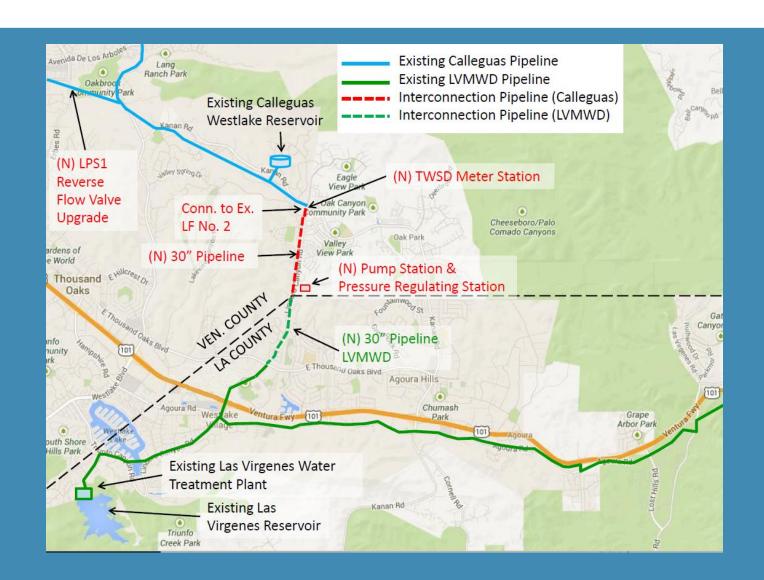

# CALLEGUAS-LAS VIRGENES INTERCONNECTION

### PROJECT MAP

\*Please Note: Construction is dependent on many variables; dates may change