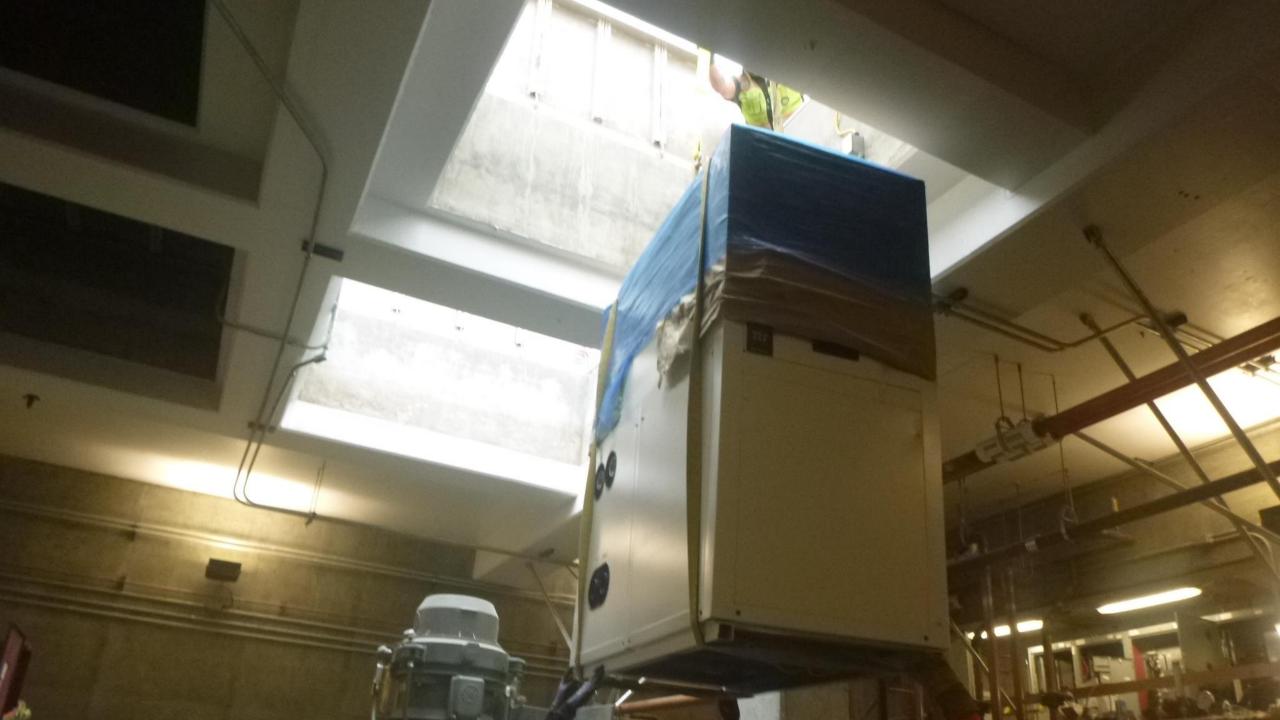

## REMAINING WORK

Complete electrical wiring of PS/PRS

Complete improvements inside existing Falling Star Turnout

Energize new TWSD Meter Station

Perform Start-up and testing