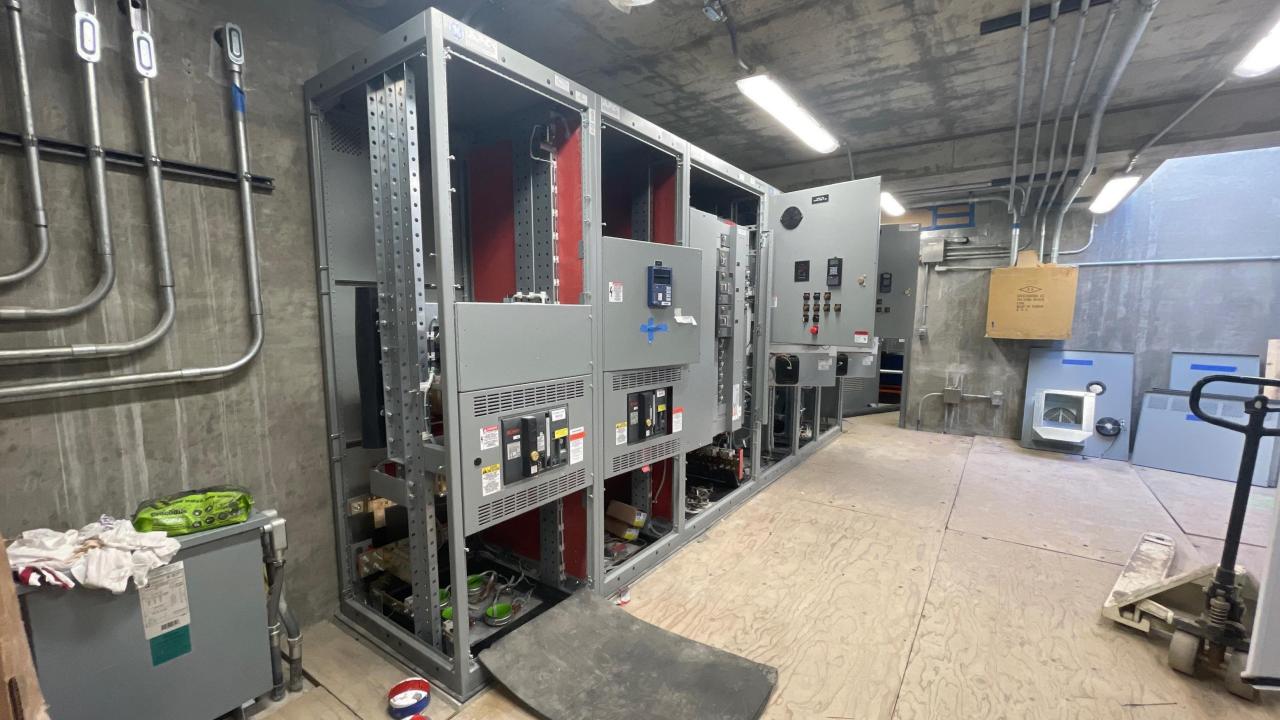

## REMAINING WORK

Complete electrical wiring of PS/PRS

Complete improvements inside existing Falling Star Turnout

Energize new TWSD Meter Station

Perform Start-up and testing