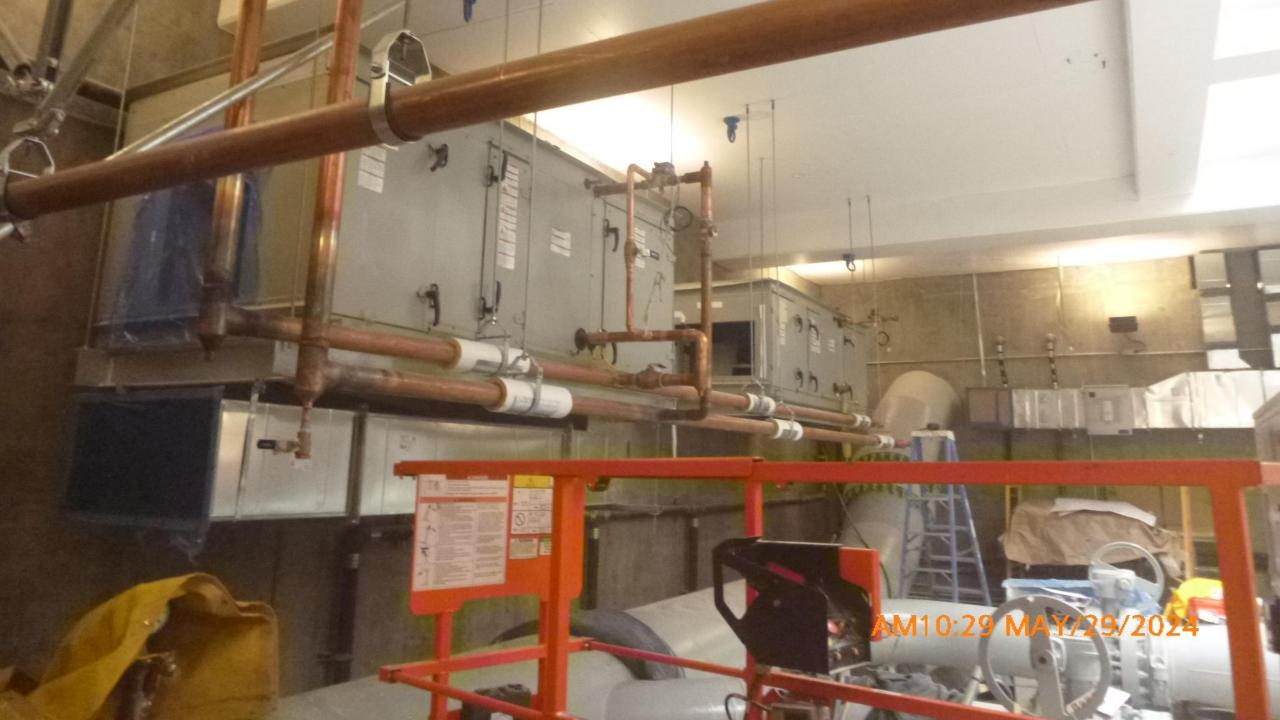

## REMAINING WORK

Complete electrical wiring of PS/PRS

Complete improvements inside existing Falling Star Turnout

Energize new TWSD Meter Station

Perform Start-up and testing