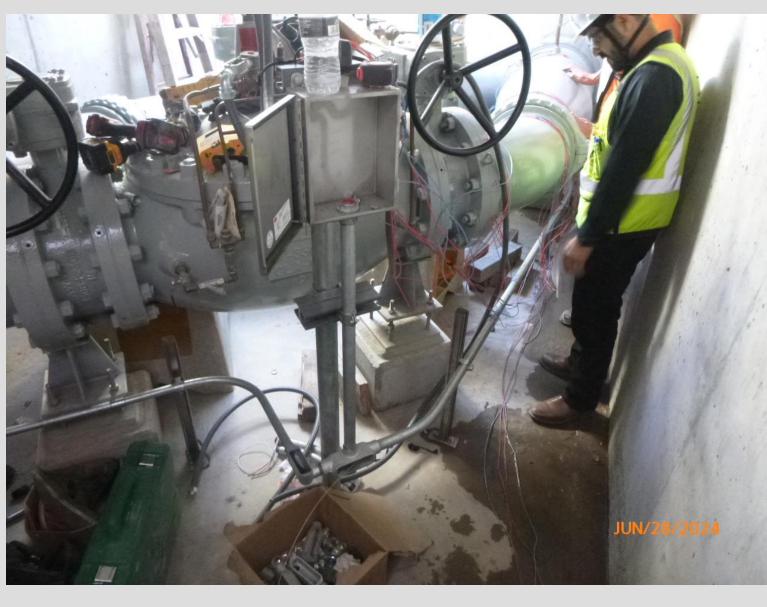

## REMAINING WORK

Complete electrical wiring of PS/PRS

Complete improvements inside existing Falling Star Turnout

Energize new TWSD Meter Station

Perform Start-up and testing