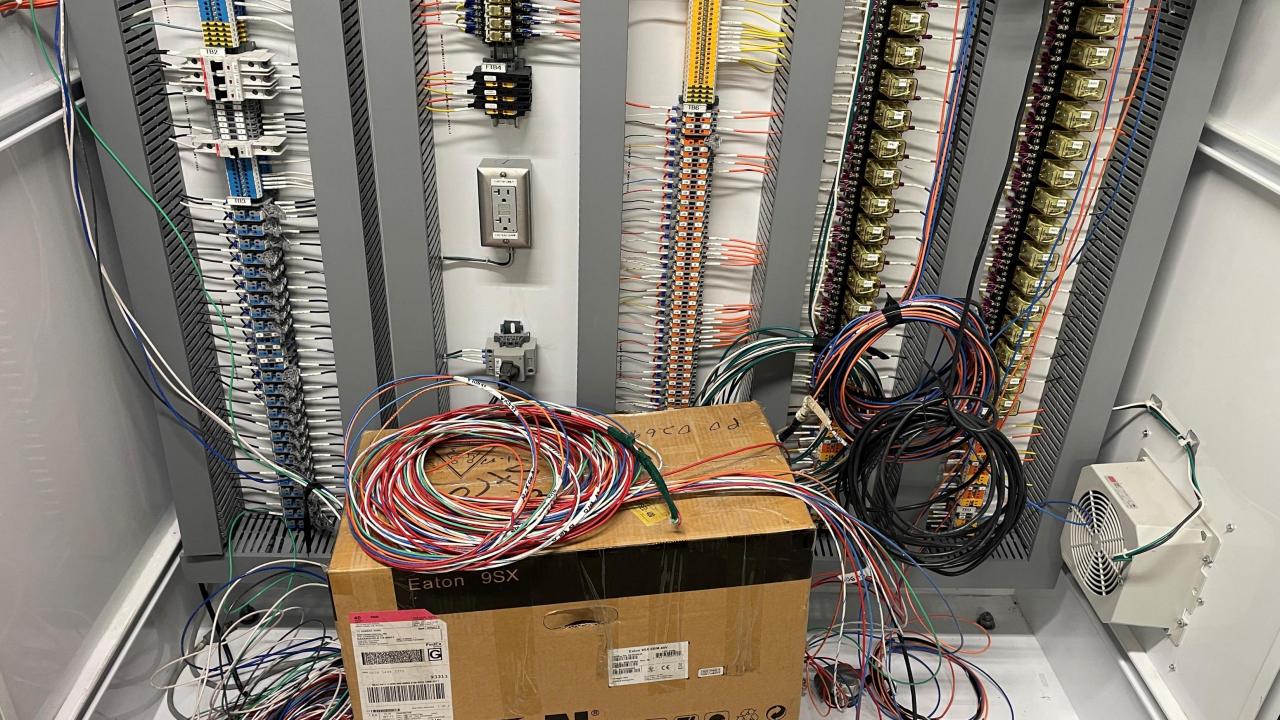

## REMAINING WORK

Complete electrical wiring of PS/PRS

Complete improvements inside existing Falling Star Turnout

Energize new TWSD Meter Station

Perform Start-up and testing