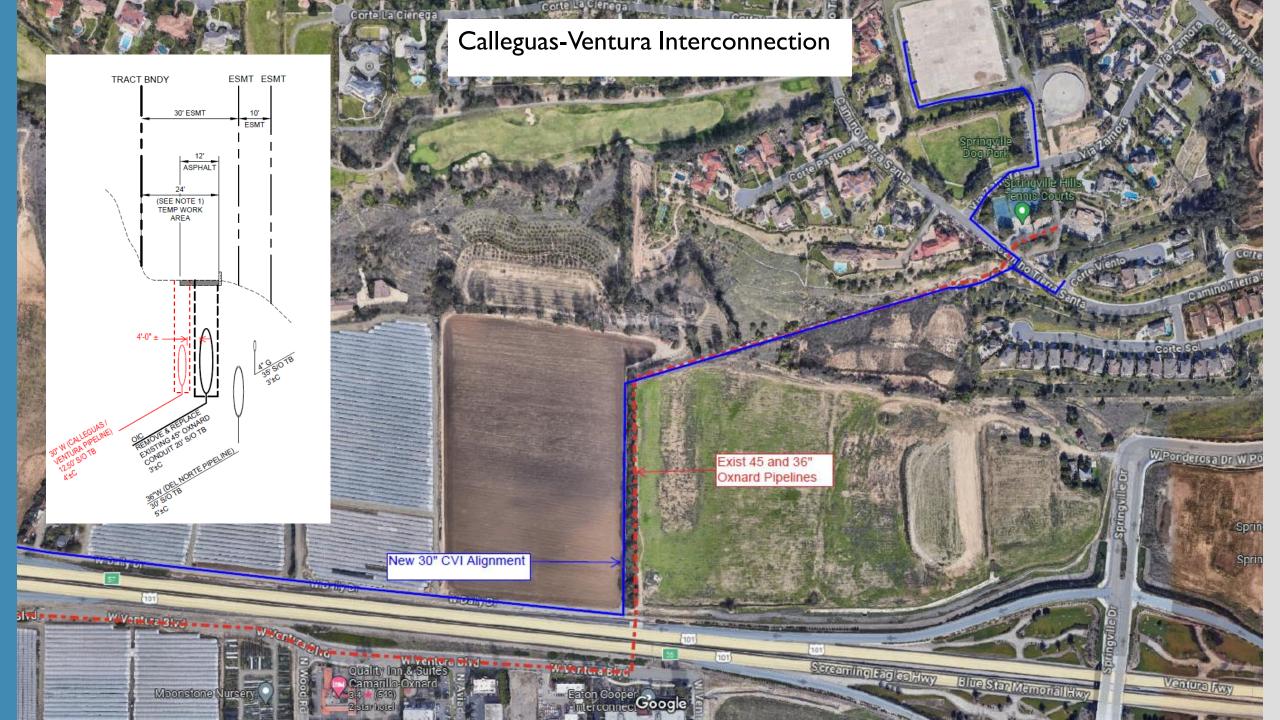

# CALLEGUAS-VENTURA INTERCONNECTION

## PROJECT PARTNERS

- Calleguas Municipal Water District
- City of Ventura
- United Water Conservation District
- Potential future participation by Casitas Municipal Water District

ALTERNATIVE ALIGNMENT INVESTIGATION

#### Trenchless Construction:

- I. Beardsley Road
- 2. West Ponderosa Drive

#### **STATUS**

- Geotechnical investigations completed July 2024.
- Right-of-way acquisition underway.
- 90% design expected in November.
- Final design expected in Spring 2025.
- Construction to begin early Summer 2025.