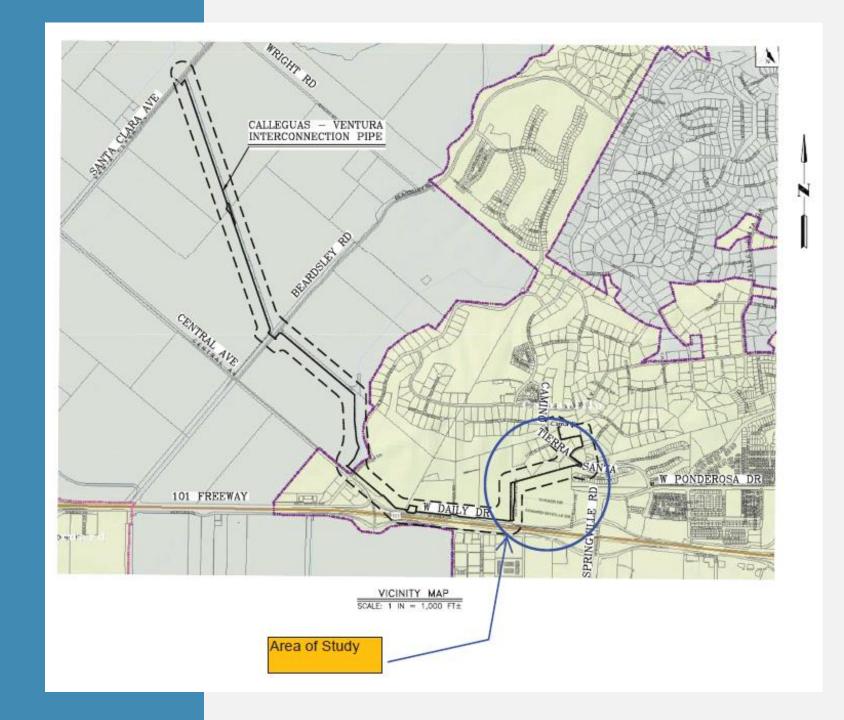

# CALLEGUAS-VENTURA INTERCONNECTION

## PROJECT PARTNERS

- Calleguas Municipal Water District
- City of Ventura
- United Water Conservation District
- Potential future participation by Casitas Municipal Water District

ALTERNATIVE ALIGNMENT INVESTIGATION