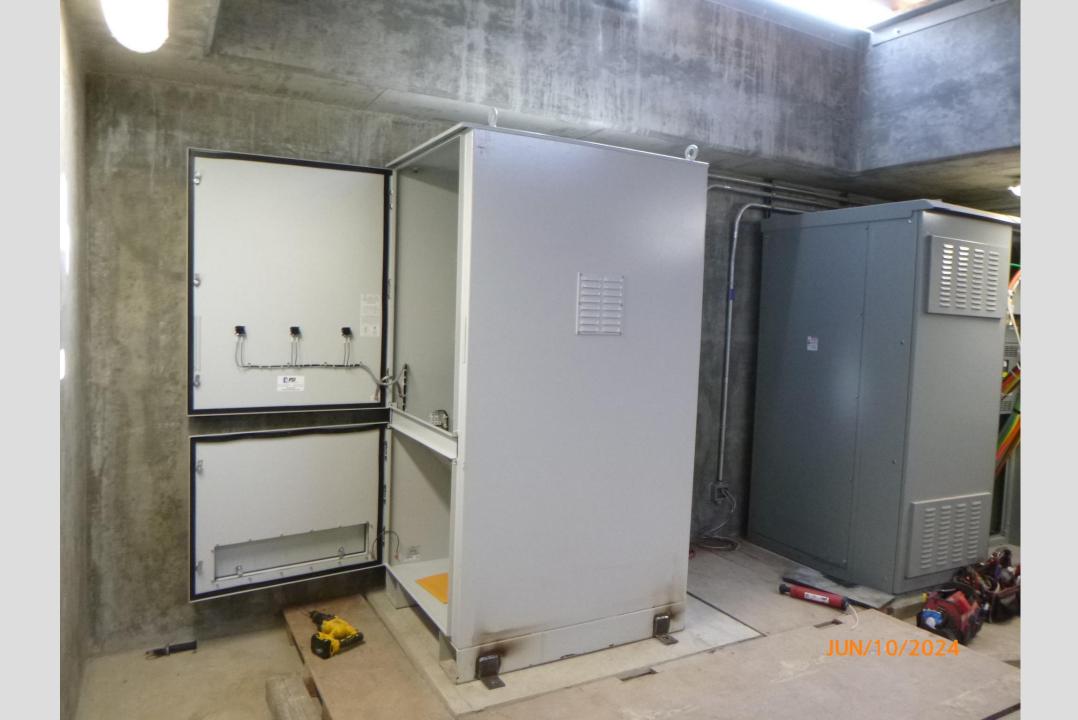

## REMAINING WORK

Complete electrical wiring of PS/PRS

Complete improvements inside existing Falling Star Turnout

Energize new TWSD Meter Station

Perform Start-up and testing