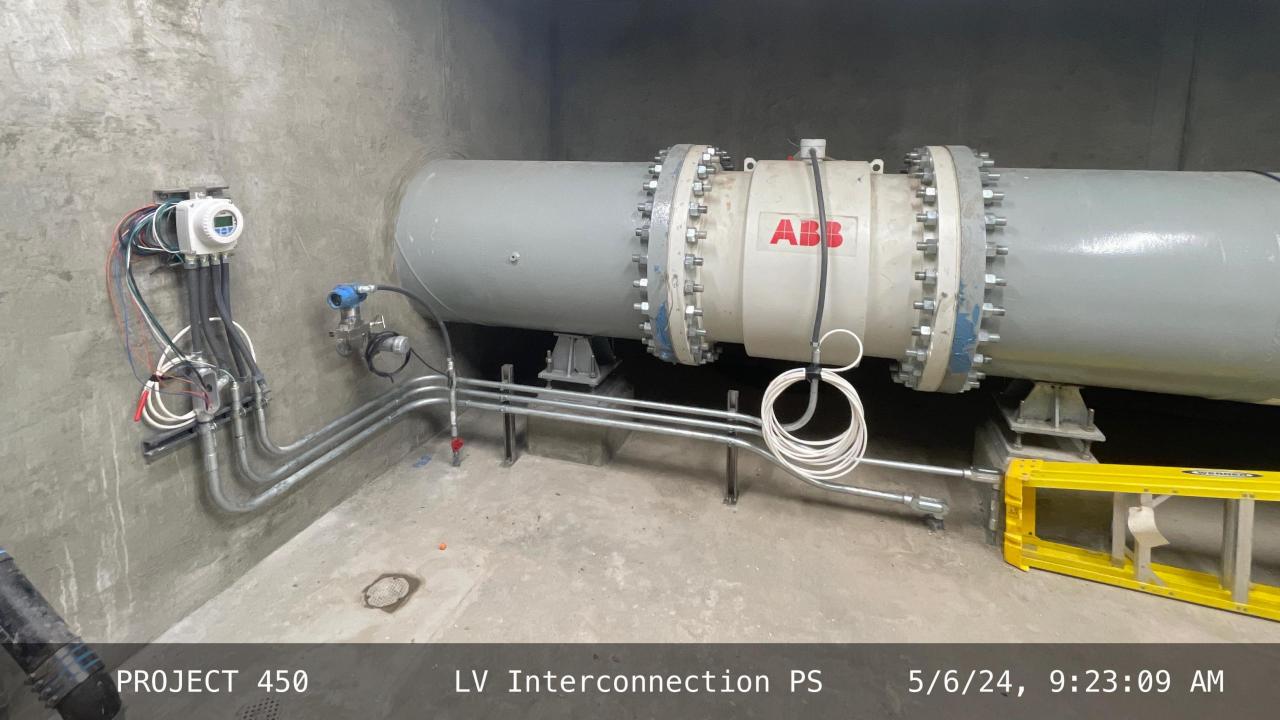

## REMAINING WORK

Complete electrical wiring of PS/PRS

Complete improvements inside existing Falling Star Turnout

Energize new TWSD Meter Station

Perform Start-up and testing