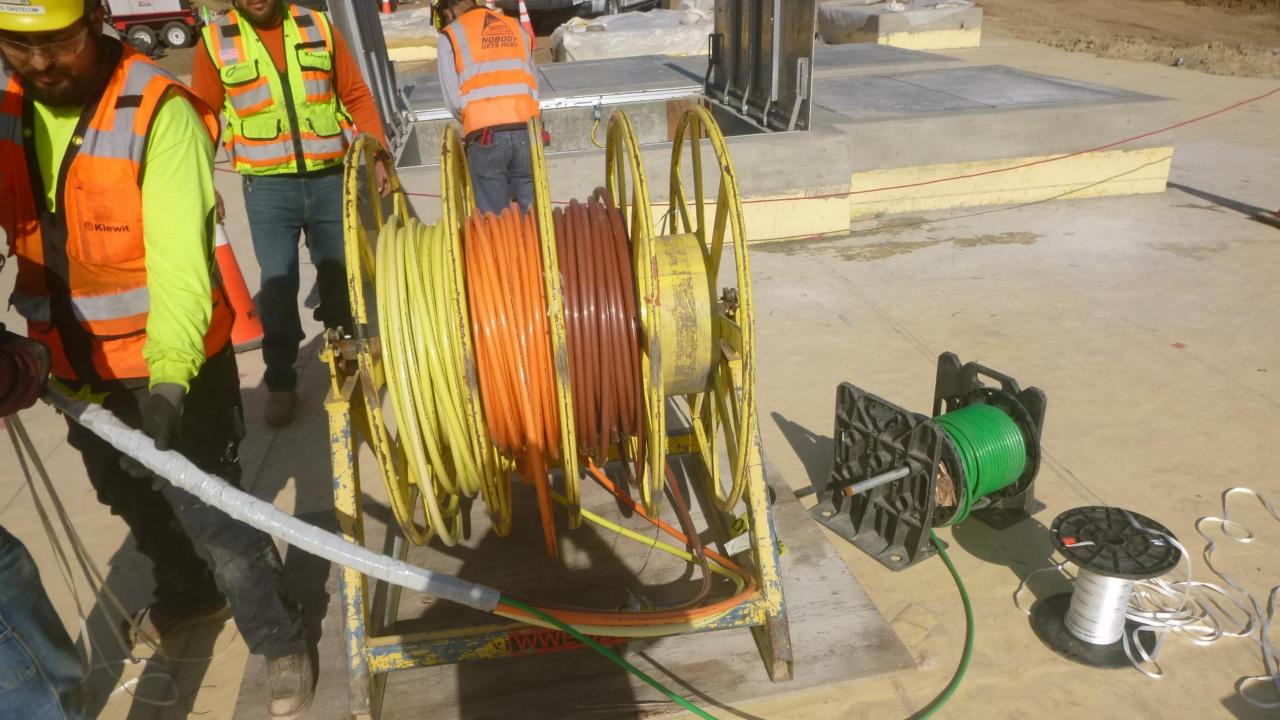

## REMAINING WORK

Complete electrical wiring of PS/PRS

Complete improvements inside existing Falling Star Turnout

Energize new TWSD Meter Station

Perform Start-up and testing