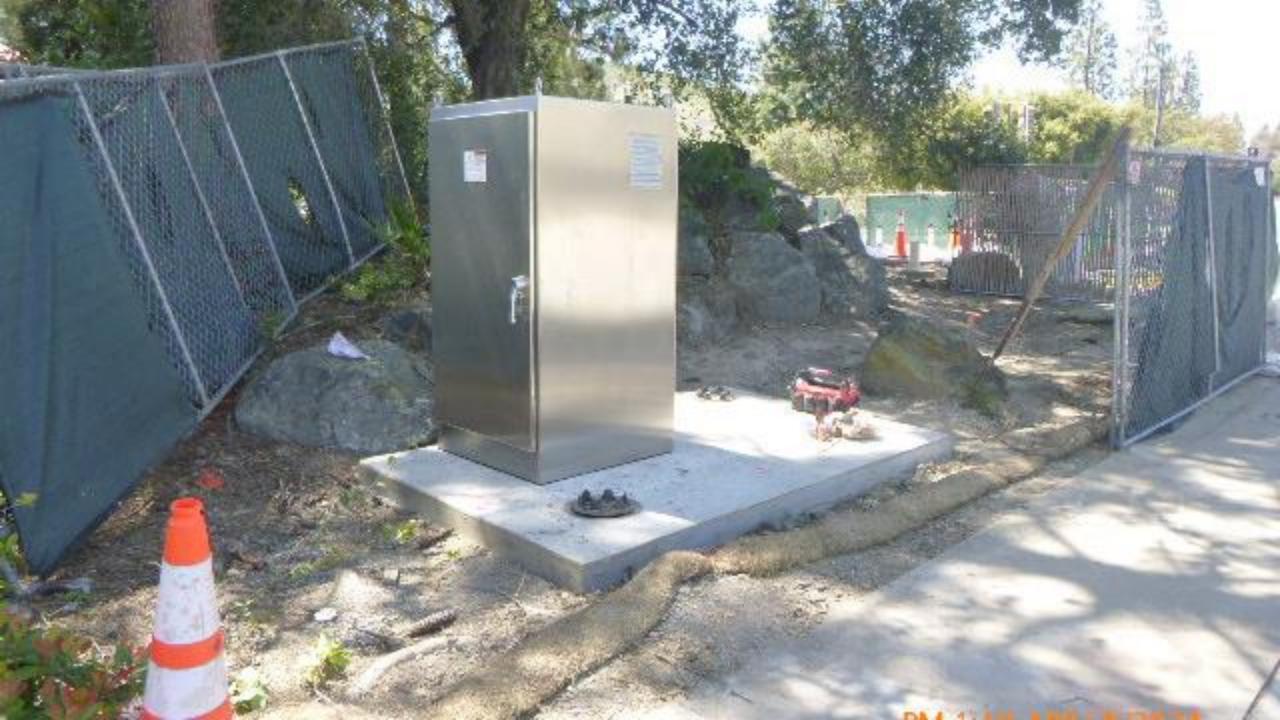

## REMAINING WORK

Complete electrical wiring of PS/PRS

Complete improvements inside existing Falling Star Turnout

Energize new TWSD Meter Station

Perform Start-up and testing