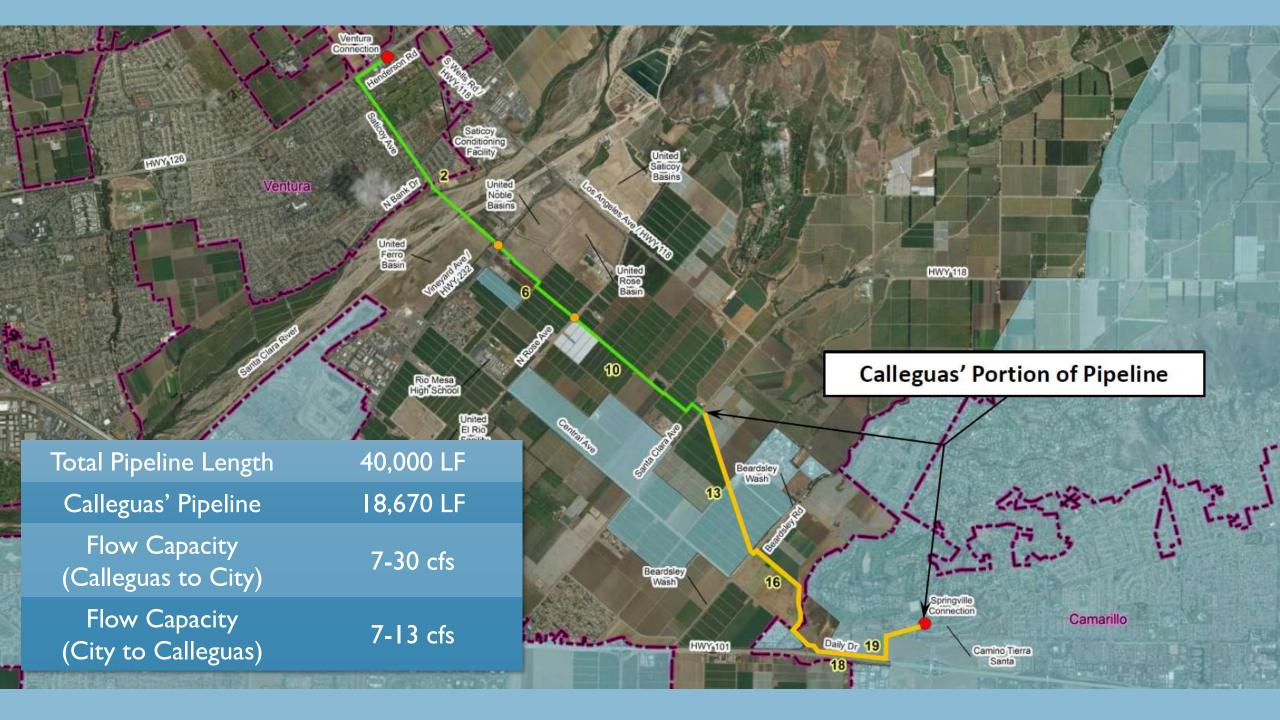

# CALLEGUAS-VENTURA INTERCONNECTION

## PROJECT PARTNERS

- Calleguas Municipal Water District
- City of Ventura
- United Water Conservation District
- Potential future participation by Casitas Municipal Water District

ALTERNATIVE ALIGNMENT INVESTIGATION