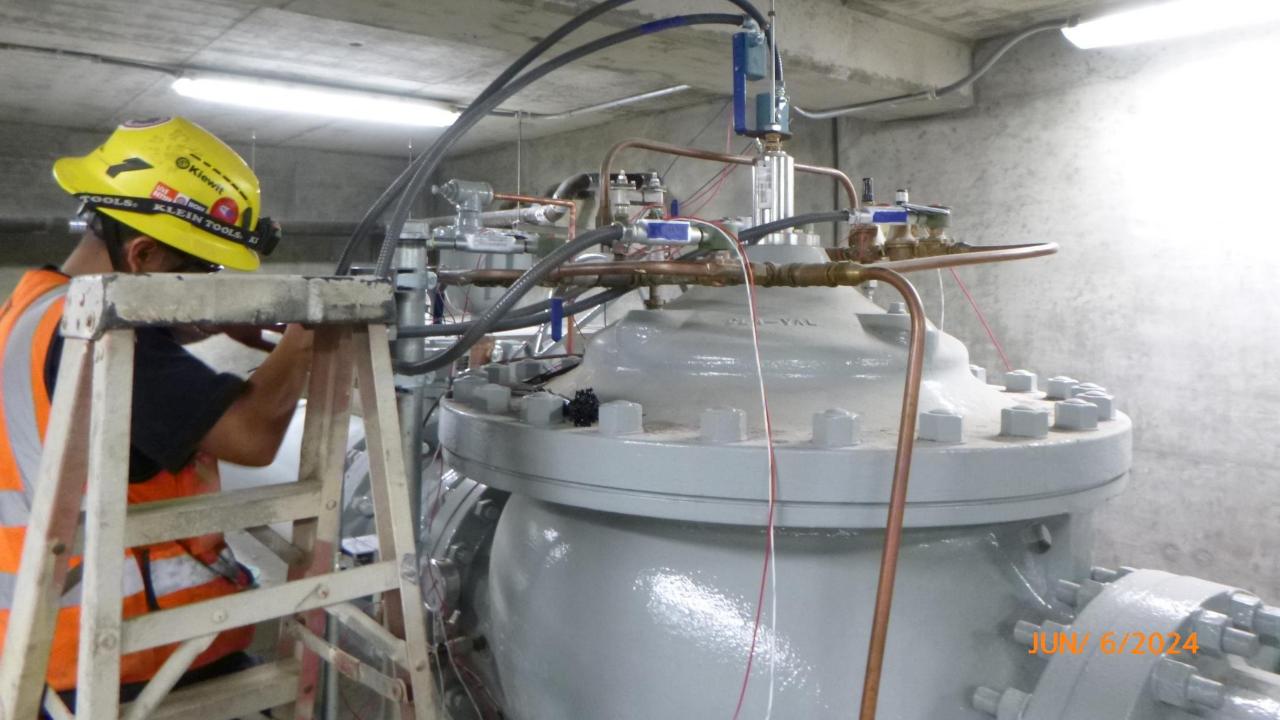

## REMAINING WORK

Complete electrical wiring of PS/PRS

Complete improvements inside existing Falling Star Turnout

Energize new TWSD Meter Station

Perform Start-up and testing