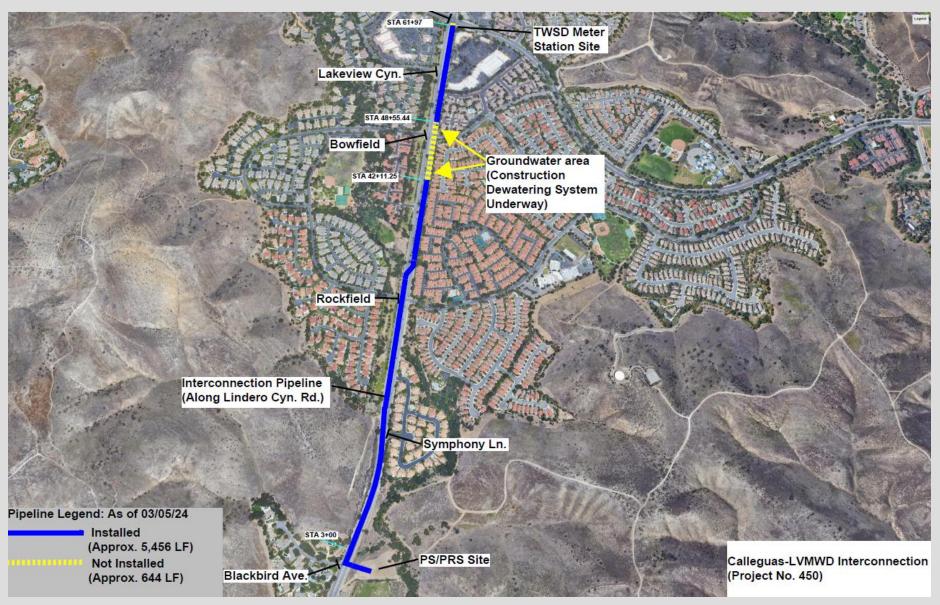

### PROJECT MAP

\*Please Note: Construction is dependent on many variables; dates may change

## REMAINING WORK

Complete electrical wiring of PS/PRS

Complete improvements inside existing Falling Star Turnout

Energize new TWSD Meter Station

Perform Start-up and testing