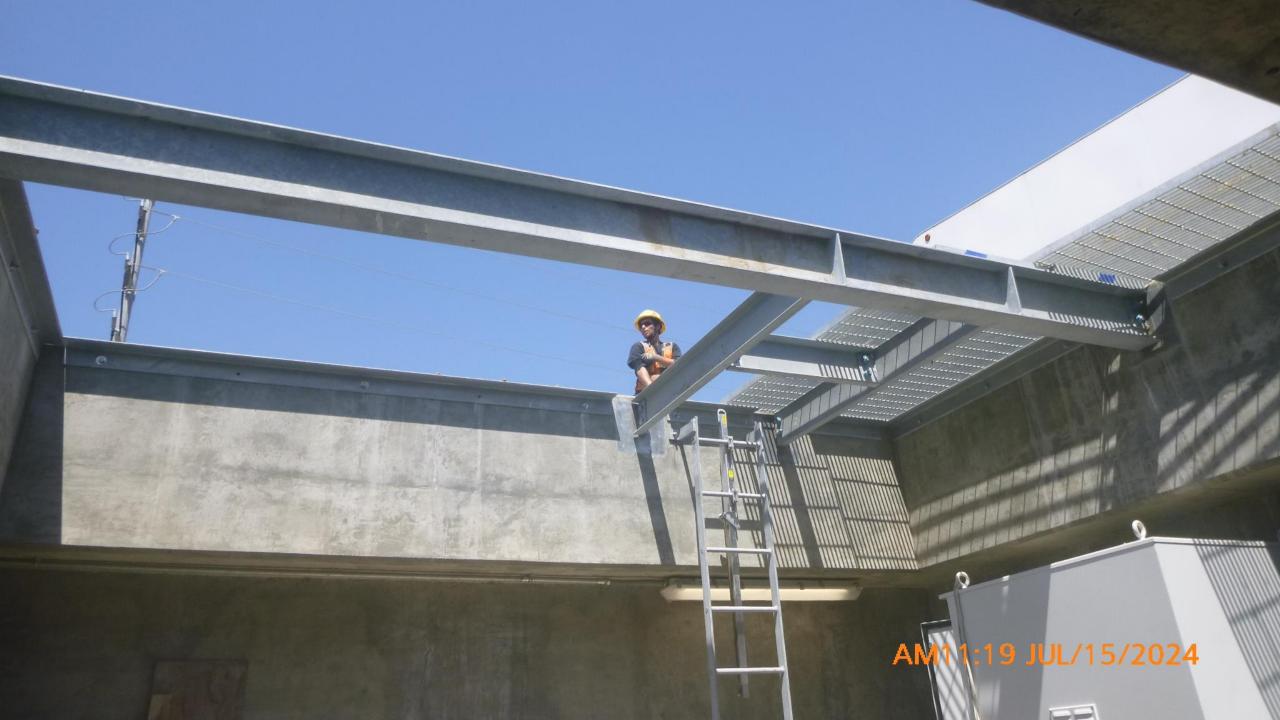

## REMAINING WORK

Complete electrical wiring of PS/PRS

Complete improvements inside existing Falling Star Turnout

Energize new TWSD Meter Station

Perform Start-up and testing