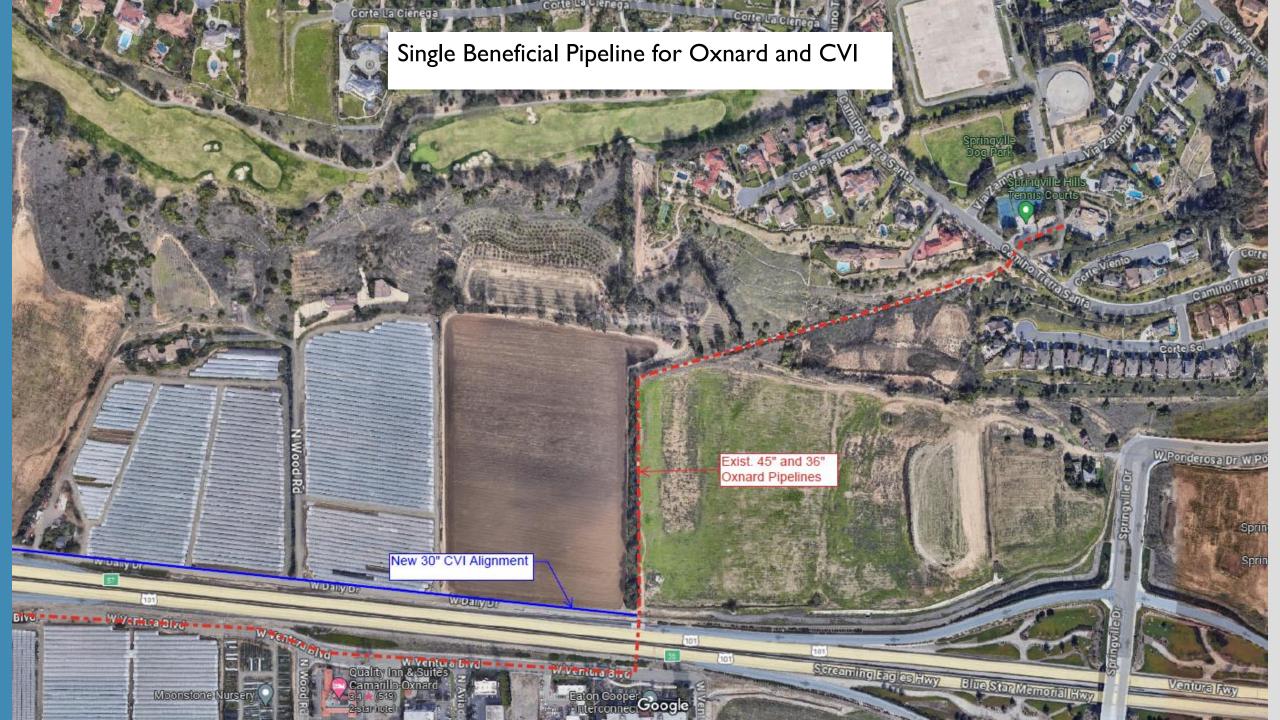

# CALLEGUAS-VENTURA INTERCONNECTION

## PROJECT PARTNERS

- Calleguas Municipal Water District
- City of Ventura
- United Water Conservation District
- Potential future participation by Casitas Municipal Water District

ALTERNATIVE ALIGNMENT INVESTIGATION

# GEOTECHNICAL INVESTIGATIONS

#### Trenchless Construction:

- I. Beardsley Road
- 2. West Ponderosa Drive